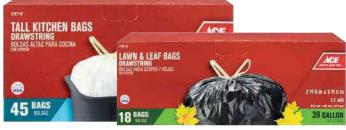

FEIT Electric LED Bulb 10/Pk. 60 watt equivalent. Last up to

Ace Drawstring Trash Bags 6186761, 6187116, 6214910, 6225858, 6297949 Limit 3 each at this price. RED HOT BUY

Visit acehardware.com for store services, hours, directions and more... FIND US ON: