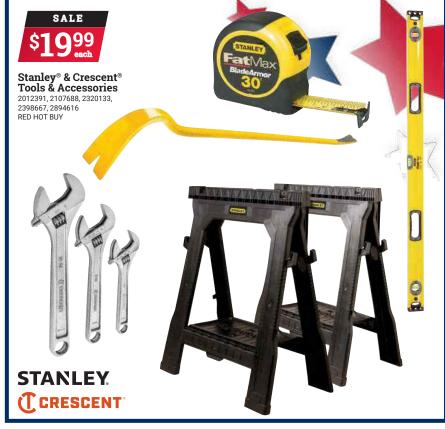

on Cabot®

stain gallons

Duracell is proud to partner with Ace Hardware to support Children's Miracle Network Hospitals®. The 2020 Ace Cares for Kids program is powered by Duracell, providing donations to Children's Miracle Network Hospitals across the country. Product purchase will not affect donation amount.