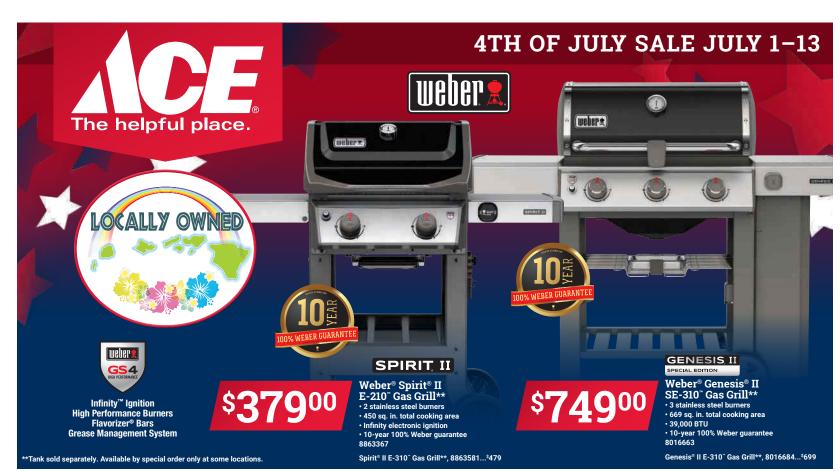

on Cabot®

stain gallons











Duracell is proud to partner with Ace Hardware to support Children's Miracle Network Hospitals®. The 2020 Ace Cares for Kids program is powered by Duracell, providing donations to Children's Miracle Network Hospitals across the country. Product purchase will not affect donation amount.



























FEIT Electric LED Bulb 10/Pk. 60 watt equivalent. Last up to

















Ace Drawstring Trash Bags 6186761, 6187116, 6214910, 6225858, 6297949 Limit 3 each at this price. RED HOT BUY



















Visit acehardware.com for store services, hours, directions and more... FIND US ON:











\*Ace Rewards card Instant Savings ("Instant Savings") amount is available only to Ace Rewards members in store (see store for