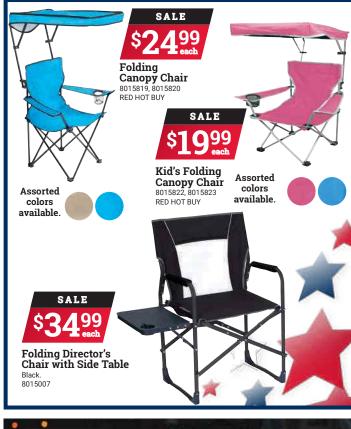

on Cabot®

stain gallons











Duracell is proud to partner with Ace Hardware to support Children's Miracle Network Hospitals®. The 2020 Ace Cares for Kids program is powered by Duracell, providing donations to Children's Miracle Network Hospitals across the country. Product purchase will not affect donation amount.



























FEIT Electric LED Bulb 10/Pk. 60 watt equivalent. Last up to

















Ace Drawstring Trash Bags 6186761, 6187116, 6214910, 6225858, 6297949 Limit 3 each at this price. RED HOT BUY



















Visit acehardware.com for store services, hours, directions and more... FIND US ON:











\*Ace Rewards card Instant Savings ("Instant Savings") amount is available only to Ace Rewards members in store (see store for details). Where applicable by law, tax is charged on the sale price before application of Instant Savings. You must present Ace Rewards card to receive Instant Savings in store. Instant Savings listed in this advertisement are valid through 7/13/20, at participating stores.

Ace stores are independently owned and operated. The prices in this advertisement are