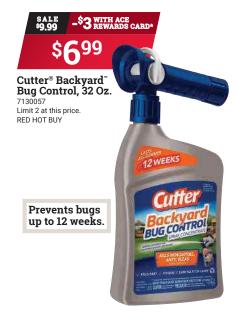

on Cabot®

stain gallons











Duracell is proud to partner with Ace Hardware to support Children's Miracle Network Hospitals®. The 2020 Ace Cares for Kids program is powered by Duracell, providing donations to Children's Miracle Network Hospitals across the country. Product purchase will not affect donation amount.



























FEIT Electric LED Bulb 10/Pk. 60 watt equivalent. Last up to

















Ace Drawstring Trash Bags 6186761, 6187116, 6214910, 6225858, 6297949 Limit 3 each at this price. RED HOT BUY



















Visit acehardware.com for store services, hours, directions and more... FIND US ON:











\*Ace Rewards card Instant Savings ("Instant Savings") amount is available only to Ace Rewards members in store (see store for details). Where applicable by law, tax is charged on the sale price before application of Instant Savings. You must present Ace Rewards card to receive Instant Savings in store. Instant Savings listed in this advertisement are valid through 7/13/20, at participating stores.

Ace stores are independently owned and operated. The prices in this advertisement are suggested by Ace Hardware Corporation, Oak Brook, IL. Ace stores reserve the right to limit any customer's purchase quantities to five (5) on any item. Individual retailer regular and sale prices may vary by