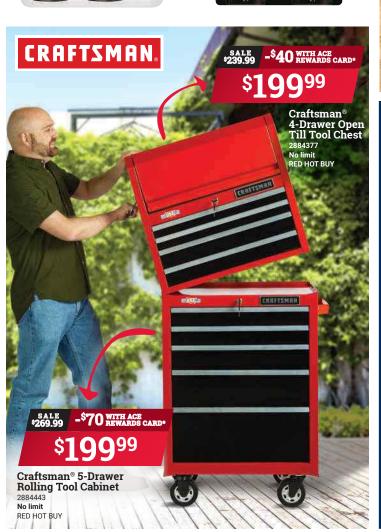

on Cabot®

stain gallons











Duracell is proud to partner with Ace Hardware to support Children's Miracle Network Hospitals®. The 2020 Ace Cares for Kids program is powered by Duracell, providing donations to Children's Miracle Network Hospitals across the country. Product purchase will not affect donation amount.



























FEIT Electric LED Bulb 10/Pk. 60 watt equivalent. Last up to

















Ace Drawstring Trash Bags 6186761, 6187116, 6214910, 6225858, 6297949 Limit 3 each at this price. RED HOT BUY



















Visit acehardware.com for store services, hours, directions and more... FIND US ON:











\*Ace Rewards card Instant Savings ("Instant Savings") amount is available only to Ace Rewards members in store (see store for details). Where applicable by law, tax is charged on the sale price before application of Instant Savings. You must present Ace Rewards card to receive Instant Savings in store. Instant Savings listed in this advertisement are valid through 7/13/20, at participating stores.

Ace stores are independently owned and operated. The prices in this adverti