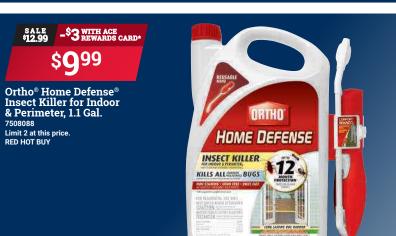

FEIT Electric LED Bulb 10/Pk. 60 watt equivalent. Last up to

Ace Drawstring Trash Bags 6186761, 6187116, 6214910, 6225858, 6297949 Limit 3 each at this price. RED HOT BUY

Visit acehardware.com for store services, hours, directions and more... FIND US ON: