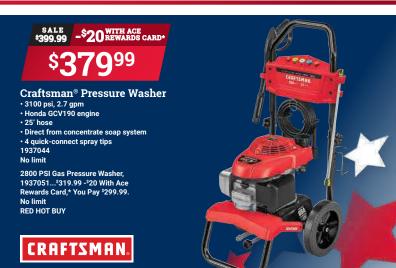

on Cabot®

stain gallons

Duracell is proud to partner with Ace Hardware to support Children's Miracle Network Hospitals®. The 2020 Ace Cares for Kids program is powered by Duracell, providing donations to Children's Miracle Network Hospitals across the country. Product purchase will not affect donation amount.