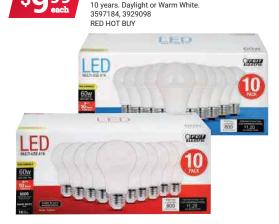

FEIT Electric LED Bulb 10/Pk. 60 watt equivalent. Last up to

Ace Drawstring Trash Bags 6186761, 6187116, 6214910, 6225858, 6297949 Limit 3 each at this price. RED HOT BUY

Visit acehardware.com for store services, hours, directions and more... FIND US ON: