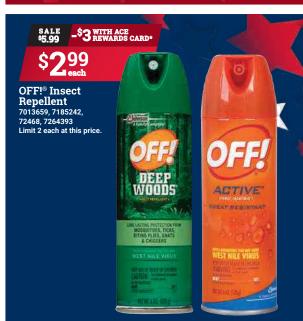

on Cabot®

stain gallons











Duracell is proud to partner with Ace Hardware to support Children's Miracle Network Hospitals®. The 2020 Ace Cares for Kids program is powered by Duracell, providing donations to Children's Miracle Network Hospitals across the country. Product purchase will not affect donation amount.



























FEIT Electric LED Bulb 10/Pk. 60 watt equivalent. Last up to

















Ace Drawstring Trash Bags 6186761, 6187116, 6214910, 6225858, 6297949 Limit 3 each at this price. RED HOT BUY



















Visit acehardware.com for store services, hours, directions and more... FIND US ON:











\*Ace Rewards card Instant Savings ("Instant Savings") amount is available only to Ace Rewards members in store (see store for details). Where applicable by law, tax is charged on the sale price before application of Instant Savings. You must present Ace Rewards card to receive Instant Savings in store. Instant Savings listed in this advertisement are valid through 7/13/20, at participating stores.

Ace stores are independently owned and operated. The prices in this advertisement are suggested by Ace Hardware Corporation, Oak Brook, IL. Ace stores reserve the right to limit any customer's purchase quantities to five (5) on any item. Individual retailer regular and sale prices may vary by st