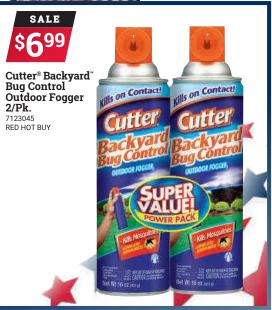

on Cabot®

stain gallons











Duracell is proud to partner with Ace Hardware to support Children's Miracle Network Hospitals®. The 2020 Ace Cares for Kids program is powered by Duracell, providing donations to Children's Miracle Network Hospitals across the country. Product purchase will not affect donation amount.



























FEIT Electric LED Bulb 10/Pk. 60 watt equivalent. Last up to

















Ace Drawstring Trash Bags 6186761, 6187116, 6214910, 6225858, 6297949 Limit 3 each at this price. RED HOT BUY



















Visit acehardware.com for store services, hours, directions and more... FIND US ON:











\*Ace Rewards card Instant Savings ("Instant Savings") amount is available only to Ace Rewards members in store (see store for details). Where applicable by law, tax is charged on the sale price before application of Instant Savings. You must present Ace Rewards card to receive Instant Savings in store. Instant Savings listed in this advertisement are valid through 7/13/20, at participating stores.

Ace stores are independently owned and operated. The prices in this advertisement are suggested by Ace Hardware Corporation, Oak Brook, IL. Ace stores reserve the right to limit any customer's purchase quantities to five (5) on any item. Individual retailer regular and sale prices may vary b