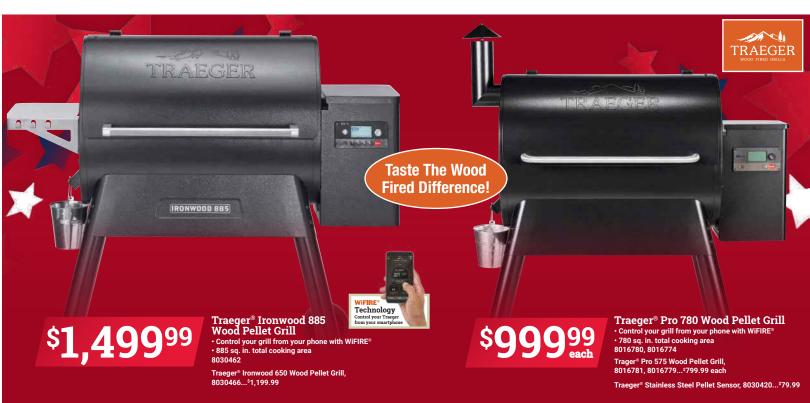

on Cabot®

stain gallons











Duracell is proud to partner with Ace Hardware to support Children's Miracle Network Hospitals®. The 2020 Ace Cares for Kids program is powered by Duracell, providing donations to Children's Miracle Network Hospitals across the country. Product purchase will not affect donation amount.



























FEIT Electric LED Bulb 10/Pk. 60 watt equivalent. Last up to

















Ace Drawstring Trash Bags 6186761, 6187116, 6214910, 6225858, 6297949 Limit 3 each at this price. RED HOT BUY



















Visit acehardware.com for store services, hours, directions and more... FIND US ON:











\*Ace Rewards card Instant Savings ("Instant Savings") amount is available only to Ace Rewards members in store (see store for d